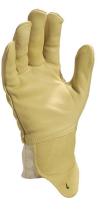

## 52FEDFP

COWHIDE FULL GRAIN LEATHER WITH RIBBED CUFF **Ref.** 52FEDFP

## Product specifications

Cowhide full grain leather with dived tanning process. American assembly. Full index. Knitted wrist and vein protection.

Cowhide full grain leather glove with dived tanning process. Thickness 0.9-1.1 mm.

COLOUR Buff

**SIZE** 08, 09, 10, 11

Product's highlights & user's benefits

Dived Tanning Process: • Special treament making the leather very supple

Vein protection

| Bar code      | COLOUR                                          | SIZE                                                         | Ŵ                                                                     | 2                                                                                 |
|---------------|-------------------------------------------------|--------------------------------------------------------------|-----------------------------------------------------------------------|-----------------------------------------------------------------------------------|
| 3295249025373 | Buff                                            | 08                                                           | 120                                                                   | 12                                                                                |
| 3295249025380 | Buff                                            | 09                                                           | 120                                                                   | 12                                                                                |
| 3295249025397 | Buff                                            | 10                                                           | 120                                                                   | 12                                                                                |
| 3295249025403 | Buff                                            | 11                                                           | 120                                                                   | 12                                                                                |
|               | 3295249025373<br>3295249025380<br>3295249025397 | 3295249025373 Buff   3295249025380 Buff   3295249025397 Buff | 3295249025373 Buff 08   3295249025380 Buff 09   3295249025397 Buff 10 | 3295249025373 Buff 08 120   3295249025380 Buff 09 120   3295249025397 Buff 10 120 |