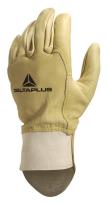

## 52FEDFP

COWHIDE FULL GRAIN LEATHER WITH RIBBED CUFF **Ref.** 52FEDFP

## Product specifications

Cowhide full grain leather with dived tanning process. American assembly. Full index. Knitted wrist and vein protection.

Cowhide full grain leather glove with dived tanning process. Thickness 0.9-1.1 mm.

COLOUR Buff

**SIZE** 08, 09, 10, 11

Product's highlights & user's benefits

Dived Tanning Process: • Special treament making the leather very supple

Vein protection

| Bar code      | COLOUR                                          | SIZE                                                         | Ŵ                                                                     | 2                                                                                 |
|---------------|-------------------------------------------------|--------------------------------------------------------------|-----------------------------------------------------------------------|-----------------------------------------------------------------------------------|
| 3295249025373 | Buff                                            | 08                                                           | 120                                                                   | 12                                                                                |
| 3295249025380 | Buff                                            | 09                                                           | 120                                                                   | 12                                                                                |
| 3295249025397 | Buff                                            | 10                                                           | 120                                                                   | 12                                                                                |
| 3295249025403 | Buff                                            | 11                                                           | 120                                                                   | 12                                                                                |
|               | 3295249025373<br>3295249025380<br>3295249025397 | 3295249025373 Buff   3295249025380 Buff   3295249025397 Buff | 3295249025373 Buff 08   3295249025380 Buff 09   3295249025397 Buff 10 | 3295249025373 Buff 08 120   3295249025380 Buff 09 120   3295249025397 Buff 10 120 |