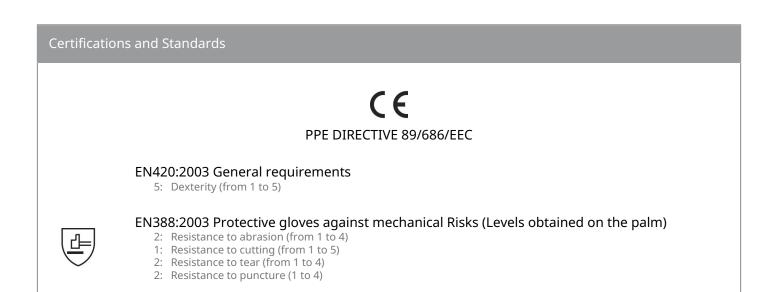

## 52FEDFP



COWHIDE FULL GRAIN LEATHER WITH RIBBED CUFF **Ref.** 52FEDFP





## Product specifications

Cowhide full grain leather with dived tanning process. American assembly. Full index. Knitted wrist and vein protection.

Cowhide full grain leather glove with dived tanning process. Thickness 0.9-1.1 mm.

COLOUR Buff

**SIZE** 08, 09, 10, 11





Product's highlights & user's benefits

Dived Tanning Process: • Special treament making the leather very supple

Vein protection



| Bar code      | COLOUR                                          | SIZE                                                         | Ŵ                                                                     | 2                                                                                 |
|---------------|-------------------------------------------------|--------------------------------------------------------------|-----------------------------------------------------------------------|-----------------------------------------------------------------------------------|
| 3295249025373 | Buff                                            | 08                                                           | 120                                                                   | 12