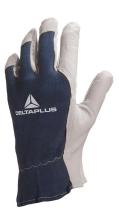

## GOATSKIN LEATHER GLOVE / JERSEY BACK Ref. DPCT402

### Product specifications

Goatskin full grain leather palm. Cotton jersey back. American assembly.

COLOUR Blue-White

SIZE

| Product Use - Risks           |          |             |
|-------------------------------|----------|-------------|
| Wearing                       |          |             |
| Agriculture / Green areas     | ig 🖹 Sec | cond work / |
| craftman Services / Logistics |          |             |