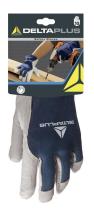

## GOATSKIN LEATHER GLOVE / JERSEY BACK Ref. DPCT402

### Product specifications

Goatskin full grain leather palm. Cotton jersey back. American assembly.

COLOUR Blue-White

SIZE

| Product Use - Risks           |          |             |
|-------------------------------|----------|-------------|
| Wearing                       |          |             |
| Agriculture / Green areas     | ig 🖹 Sec | cond work / |
| craftman Services / Logistics |          |             |