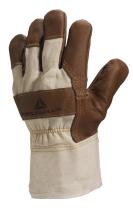

## WHITE CLOTH FURNITURE LEATHER GRAIN GLOVE Ref. DR605

Product specifications

Furniture cowhide grain leather. Canvas back with leather reinforcement. Reinforced canvas cuff.

Palm: furniture leather grain, thickness: 1.00mm to 1.20mm. Back and inside : cotton shell 300g/m<sup>2</sup>. Cuff : cotton 500 g/m<sup>2</sup>.