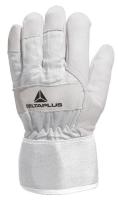

## GDB505

GRAIN LEATHER/CLOTH DOCKER GLOVE Ref. GDB505

Product specifications

High quality cowhide split leather. Palm with cotton fleece lining. Canvas back with leather reinforcement. Reinforced canvas cuff.

Palm : pig grain leather thickness 1 to 1,2 mm. Back : white cotton cloth 300 g/m<sup>2</sup>. Cuff : white cotton 500 g/m<sup>2</sup>.

COLOUR Grey-White

SIZE

Certifications and Standards